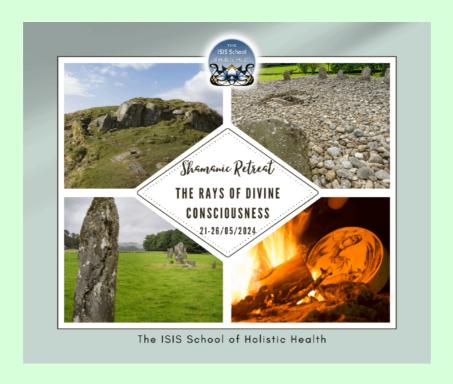

# Shamanic Retreat - 21-26 May 2024 The Rays of Divine Consciousness

# Retreat Full you can join the waiting list

We are delighted to let you know that we will be holding a Shamanic Residential Retreat near Kilmartin Glen, Scotland from Tuesday 21st - Sunday 26th May 2024.

In the Retreat we will share teachings on Classic shamanism, as well as the teachings and spiritual practices for the Rays of Divine Consciousness. Fotoula received the Rays teachings through direct revelation on top of Dunadd Hill, Kilmartin Glen, Scotland, in 2012.

The Celtic land of Kilmartin Glen has been described as the Valley of the Kings. It is reputed that the Scottish Kings were crowned on the hill of Dunadd where an ancient footprint embedded in a rock can still be seen today. The footprint marks a powerpoint where etheric energies merge. It is on this hill that we will connect with the Ancient Ones, the wise ancestors, and the spirit of the land that calls us back to the Glen for sacred work.

#### In the Retreat we will:

- ◆ Facilitate ceremony in the ancient hill of Dunadd,
- ◆ Perform the Opening of the Crown Initiation to receive the Rays of Divine Consciousness,
- ◆ Participate in Shamanic Ceremony in the Standing Stones of the Circle of the Sun and Moon at Temple Wood,