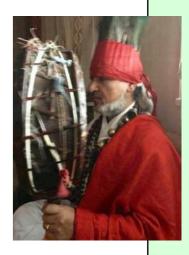

# Online Shamanic Workshop with Nepalese Shaman, Bhola Banstola 25 - 27 June 2021

Workshop Theme: Maha-Kala – Psychopomping

**Prerequisites:** A working knowledge of shamanic journeying is required

**Bhola Banstola** is a Nepalese Shaman. At a young age, Bhola was chosen by the spirits of his ancestors to carry their message and healing traditions. Bhola received his training from his grandfather who is a skilful and well-known local shaman. He has also studied shamanism with different teachers in Nepal, Northeast India, Bhutan and parts of Sikkim and Darjeeling.

Bhola was educated in Nepal and India and holds a Master's Degree in Cultural Anthropology from Delhi University. He is a graduate in Naturopathy from the Indian Board of Alternative Medicines in Calcutta and has conducted extensive research on shamanism within different ethnic groups and traditions in his native country as well as in India and elsewhere.